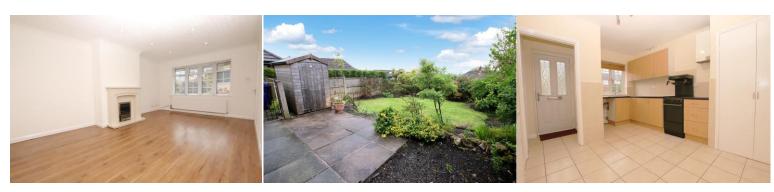

### **LOUNGE** 18' 10" x 11' 10" (5.74m x 3.60m)

Quality timber effect laminate flooring. Modern surround, inset and hearth with gas fire. Panel radiator. Low level power points. Coving to the ceiling with inset ceiling lights. Upvc double glazed bow window to the front elevation. Door allowing access to the entrance hall. Further door to the inner hallway.

### **REAR ELEVATION**

The rear has a flagged patio area directly off that enjoys pleasant views over Staffordshire on the horizon. Mainly laid to lawned garden with established shrub borders. Timber fencing forms the boundaries. Small timber shed. Gated access to the side driveway.

# **L SHAPED BREAKFAST KITCHEN** 13' 4" x 10' 0" (4.06m x 3.05m)

Range of fitted eye and base level units, base units having work surfaces above and attractive tiled splash backs. Various power points over the work surfaces. Stainless steel effect sink unit with drainer and mixer tap. Space for slide in gas/electric cook (currently a New World gas cooker). Plumbing and space for washing machine. Drawer and cupboard space. Wall mounted (Worcester) gas central heating boiler. Double opening doors to the cylinder cupboard with slatted shelf above. Tiled floor. Panel radiator. Ceiling light point. uPVC double glazed window to the front elevation.