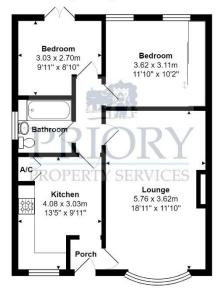

### **LOUNGE** 18' 10" x 11' 10" (5.74m x 3.60m)

Quality timber effect laminate flooring. Modern surround, inset and hearth with gas fire. Panel radiator. Low level power points. Coving to the ceiling with inset ceiling lights. Upvc double glazed bow window to the front elevation. Door allowing access to the entrance hall. Further door to the inner hallway.

# **L SHAPED BREAKFAST KITCHEN** 13' 4" x 10' 0" (4.06m x 3.05m)

Range of fitted eye and base level units, base units having work surfaces above and attractive tiled splash backs. Various power points over the work surfaces. Stainless steel effect sink unit with drainer and mixer tap. Space for slide in gas/electric cook (currently a New World gas cooker). Plumbing and space for washing machine. Drawer and cupboard space. Wall mounted (Worcester) gas central heating boiler. Double opening doors to the cylinder cupboard with slatted shelf above. Tiled floor. Panel radiator. Ceiling light point. uPVC double glazed window to the front elevation.

### **BATHROOM** 6' 4" x 6' 4" (1.93m x 1.93m)

Three piece white suite comprising of a low level w.c. Pedestal wash hand basin with chrome coloured mixer tap. Panel bath with chrome coloured mixer tap and chrome coloured mixer shower over. Glazed shower screen. Part tiled walls and floor. Chrome coloured towel radiator. Ceiling light point. uPVC double glazed frosted window to the side elevation.

# **BEDROOM ONE** 11' 10" into the wardrobes x 10' 2" (3.60m x 3.10m)

Quality modern wardrobes fitted to the majority of one wall with sliding fronts. Panel radiator. Timber effect laminate flooring. Low level power points. Inset LED ceiling lights. Two uPVC double glazed windows allowing pleasant views to the rear garden.

### **BEDROOM TWO (L Shaped)** 10' 0" maximum x 8' 10" (3.05m x 2.69m)

Timber effect laminate flooring. Panel radiator. Ceiling light point. uPVC double glazed, double opening French doors allowing access and views to the rear garden.

### Biddulph's Award Winning Team

All contents, positioning & measurements are approximate and for display purposes only Plan produced by Thorin Creed

Total Area: 61.5 m<sup>2</sup> ... 662 ft<sup>2</sup>