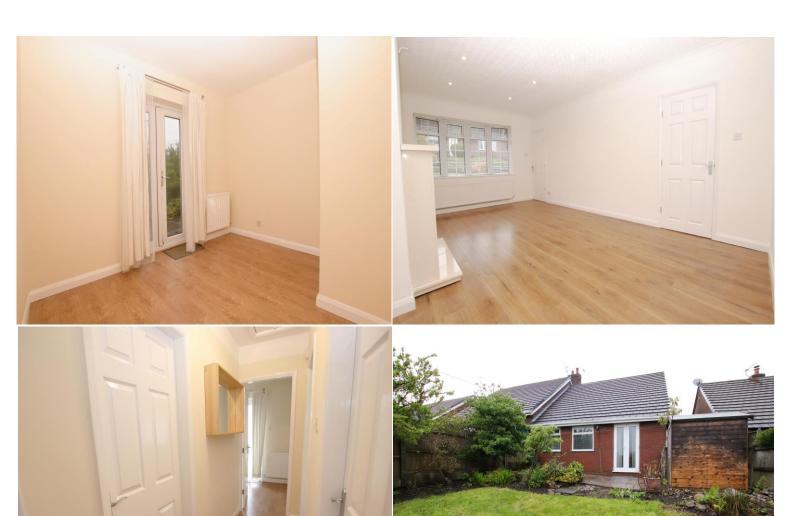

#### **ENTRANCE HALL**

Tiled floor. Coving to the ceiling with ceiling light point. Modern uPVC double glazed door to the front elevation. Archway leading to the breakfast kitchen. Door to the lounge.

### **LOUNGE** 18' 10" x 11' 10" (5.74m x 3.60m)

Quality timber effect laminate flooring. Modern surround, inset and hearth with gas fire. Panel radiator. Low level power points. Coving to the ceiling with inset ceiling lights. Upvc double glazed bow window to the front elevation. Door allowing access to the entrance hall. Further door to the inner hallway.

# **L SHAPED BREAKFAST KITCHEN** 13' 4" x 10' 0" (4.06m x 3.05m)

Range of fitted eye and base level units, base units having work surfaces above and attractive tiled splash backs. Various power points over the work surfaces. Stainless steel effect sink unit with drainer and mixer tap. Space for slide in gas/electric cook (currently a New World gas cooker). Plumbing and space for washing machine. Drawer and cupboard space. Wall mounted (Worcester) gas central heating boiler. Double opening doors to the cylinder cupboard with slatted shelf above. Tiled floor. Panel radiator. Ceiling light point. uPVC double glazed window to the front elevation.

#### **INNER HALLWAY**

Quality timber effect laminate flooring. Low level power point. Loft access point. Doors to principal rooms.

# **BEDROOM ONE** 11' 10" into the wardrobes x 10' 2" (3.60m x 3.10m)

Quality modern wardrobes fitted to the majority of one wall with sliding fronts. Panel radiator. Timber effect laminate flooring. Low level power points. Inset LED ceiling lights. Two uPVC double glazed windows allowing pleasant views to the rear garden.

### **BEDROOM TWO (L Shaped)** 10' 0" maximum x 8' 10" (3.05m x 2.69m)

Timber effect laminate flooring. Panel radiator. Ceiling light point. uPVC double glazed, double opening French doors allowing access and views to the rear garden.

### **REAR ELEVATION**

The rear has a flagged patio area directly off that enjoys pleasant views over Staffordshire on the horizon. Mainly laid to lawned garden with established shrub borders. Timber fencing forms the boundaries. Small timber shed. Gated access to the side driveway.