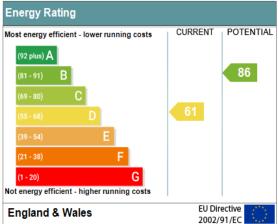

is approached via a flagged and gravel driveway, allowing off road parking to the front and side with dropped kerb. Front garden is mainly laid to lawn with well kept flower and shrub borders.

### **REAR ELEVATION**

The rear has a flagged patio area directly off that enjoys pleasant views over Staffordshire on the horizon. Mainly laid to lawned garden with established shrub borders. Timber fencing forms the boundaries. Small timber shed. Gated access to the side driveway.

### **NO UPWARD CHAIN!**



### Biddulph's Award Winning Team



















All contents, positioning & measurements are approximate and for display purposes only Plan produced by Thorin Creed



Total Area: 61.5 m<sup>2</sup> ... 662 ft<sup>2</sup>

Address: HILLSIDE CLOSE, MOW COP, STOKE-ON-TRENT, ST7 4PQ RRN: