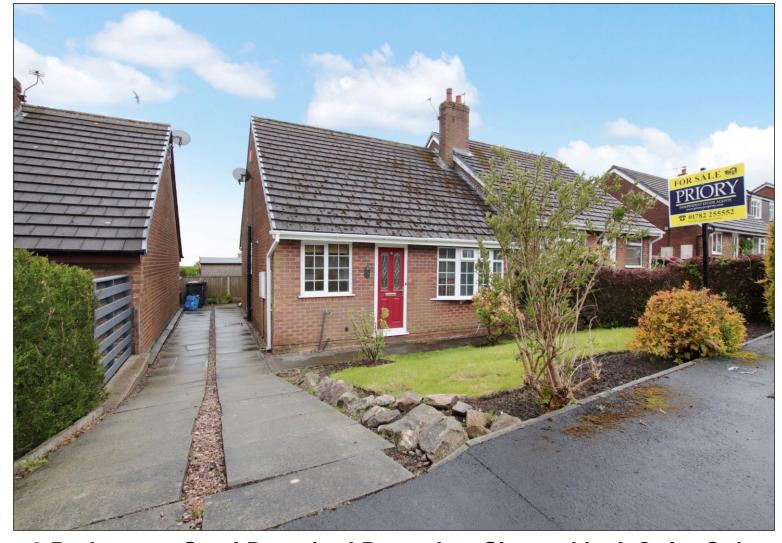

2 Bedrooms. Semi Detached Bungalow Situated In A Quiet Cul-De-Sac Location. Modern Fitted Breakfast Kitchen & Modern Fitted Bathroom. Large Lounge/Dining Room. Ample Off Road Parking. Patio & Lawned Garden To Rear. No Upward Chain.

#### **EXTERNALLY**

The property is approached via a flagged and gravel driveway, allowing off road parking to the front and side with dropped kerb. Front garden is mainly laid to lawn with well kept flower and shrub borders.