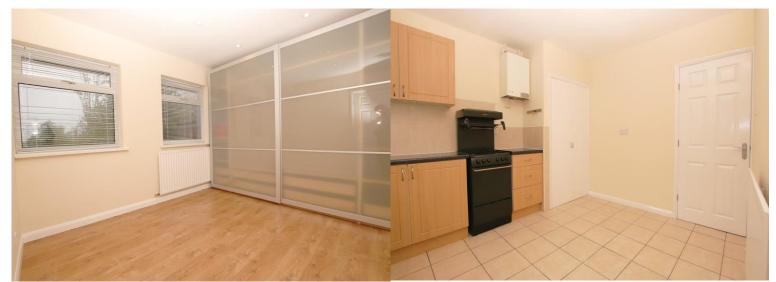

# **BEDROOM ONE** 11' 10" into the wardrobes x 10' 2" (3.60m x 3.10m)

Quality modern wardrobes fitted to the majority of one wall with sliding fronts. Panel radiator. Timber effect laminate flooring. Low level power points. Inset LED ceiling lights. Two uPVC double glazed windows allowing pleasant views to the rear garden.

# **L SHAPED BREAKFAST KITCHEN** 13' 4" x 10' 0" (4.06m x 3.05m)

Range of fitted eye and base level units, base units having work surfaces above and attractive tiled splash backs. Various power points over the work surfaces. Stainless steel effect sink unit with drainer and mixer tap. Space for slide in gas/electric cook (currently a New World gas cooker). Plumbing and space for washing machine. Drawer and cupboard space. Wall mounted (Worcester) gas central heating boiler. Double opening doors to the cylinder cupboard with slatted shelf above. Tiled floor. Panel radiator. Ceiling light point. uPVC double glazed window to the front elevation.