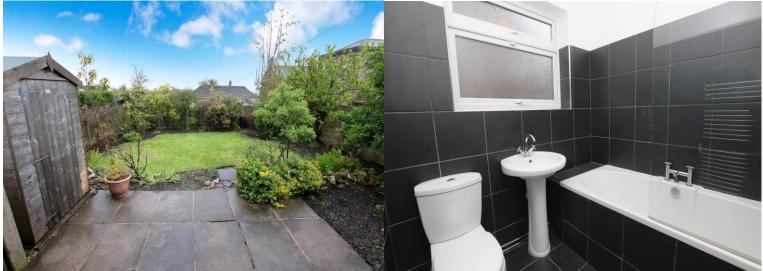

### **REAR ELEVATION**

The rear has a flagged patio area directly off that enjoys pleasant views over Staffordshire on the horizon. Mainly laid to lawned garden with established shrub borders. Timber fencing forms the boundaries. Small timber shed. Gated access to the side driveway.

### **BATHROOM** 6' 4" x 6' 4" (1.93m x 1.93m)

Three piece white suite comprising of a low level w.c. Pedestal wash hand basin with chrome coloured mixer tap. Panel bath with chrome coloured mixer tap and chrome coloured mixer shower over. Glazed shower screen. Part tiled walls and floor. Chrome coloured towel radiator. Ceiling light point. uPVC double glazed frosted window to the side elevation.